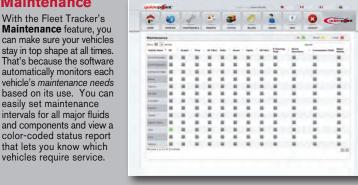

### **Maintenance**

Maintenance feature, you can make sure your vehicles stay in top shape at all times. That's because the software automatically monitors each vehicle's *maintenance needs* based on its use. You can easily set maintenance intervals for all major fluids and components and view a color-coded status report that lets you know which vehicles require service.