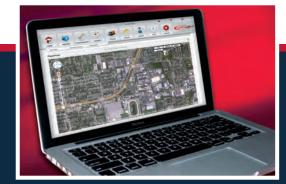

# NISSAN Fleet Tracker...the Ideal Tracking Solution For Your Entire Fleet.

Whether your fleet consists of two vehicles or two hundred, the Nissan Fleet Tracker powered by Guidepoint makes it easier and more affordable than ever to keep track of your fleet. The comprehensive web-based interface lets you access live, GPS location data for every covered vehicle in your fleet, so you can operate your business with extraordinary efficiency.

# Point. Click. Track 'em!

The Nissan Fleet Tracker features a remarkably simple web-based user interface that gives you key information you want to know about your fleet. From real-time map views for each vehicle, to comprehensive event tracking and maintenance reporting, managing your entire fleet has never been easier.

# **Map View**

The Fleet Tracker provides a live turn-by-turn **Map View** showing the current location and travel direction for all your covered vehicles. The Map View lets you identify fleet vehicles in a given vicinity, making it perfect for redirecting a vehicle to a high-priority job.