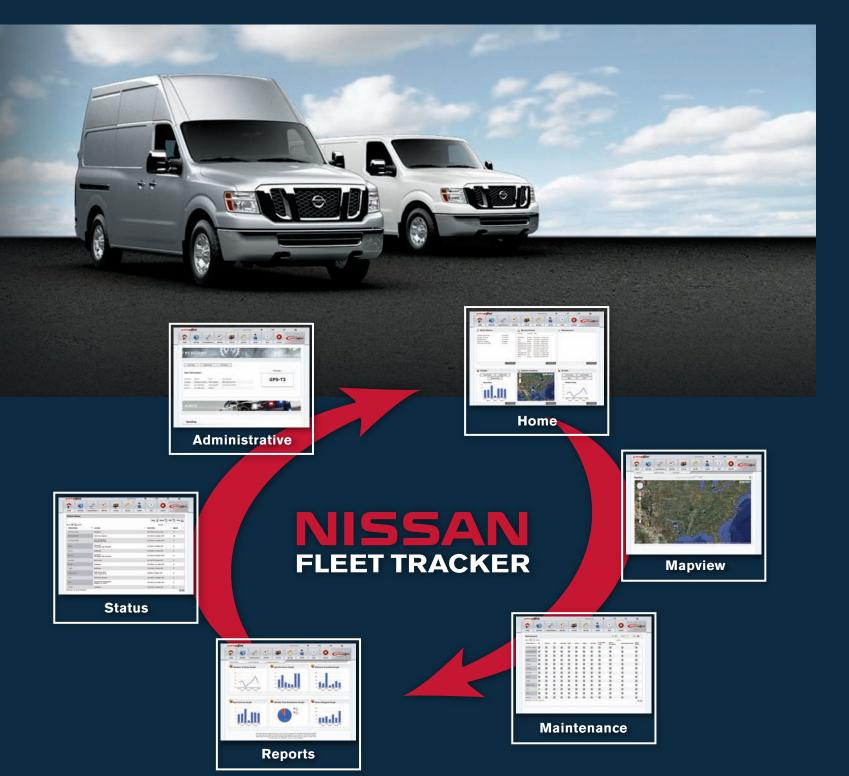

# Point. Click. Track 'em!

The Nissan Fleet Tracker features a remarkably simple web-based user interface that gives you key information you want to know about your fleet. From real-time map views for each vehicle, to comprehensive event tracking and maintenance reporting, managing your entire fleet has never been easier.

Get instant, real-time information about your fleet from any computer or mobile device.

The Fleet Tracker Home Screen is a dash board that provides a high-level summary about your entire fleet. Daily metrics and recent events give you up-to-date statistics about your fleet, while graph views provide details about total hours & distance driven. hours stopped, and so

# **Map View**

The Fleet Tracker provides a live turn-by-turn **Map View** showing the current location and travel direction for all your covered vehicles. The Map View lets you identify fleet vehicles in a given vicinity, making it perfect for redirecting a vehicle to a high-priority job.

The **Status** page gives you instant details on the wherespeed and more.

abouts of your vehicles. View their current location, see their current mileage, travel

Need in-depth information

driver in your fleet? Fleet

lets you easily create custom

ized reports on everything

from travel speed and stop

made, to hours driven, hours

worked and more, making

it easy to track employee

performance and manage

Tracker's **Reports** feature

### **Maintenance**

Maintenance feature, you can make sure your vehicles stay in top shape at all times. That's because the software automatically monitors each vehicle's *maintenance needs* based on its use. You can easily set maintenance intervals for all major fluids and components and view a color-coded status report that lets you know which vehicles require service.