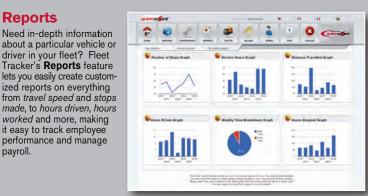

The **Status** page gives you instant details on the wherespeed and more.

abouts of your vehicles. View their current location, see their current mileage, travel

Need in-depth information

driver in your fleet? Fleet

lets you easily create custom

ized reports on everything

from travel speed and stop

made, to hours driven, hours

worked and more, making

it easy to track employee

performance and manage

Tracker's **Reports** feature