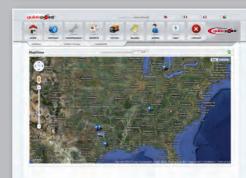

# **Map View**

The Fleet Tracker provides a live turn-by-turn **Map View** showing the current location and travel direction for all your covered vehicles. The Map View lets you identify fleet vehicles in a given vicinity, making it perfect for redirecting a vehicle to a high-priority job.