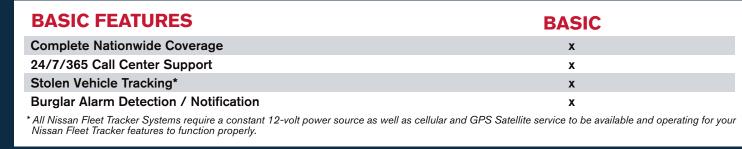

| OPTIONAL SERVICES PLANS*                                                                     |               |            |
|----------------------------------------------------------------------------------------------|---------------|------------|
| The Nissan Fleet Tracker Silver and Gold Plans add the following features to the Basic Plan: | <b>SILVER</b> | GOLD       |
| Airbag Deployment / Notification                                                             | x             | x          |
| Maintenance Reporting                                                                        | x             | X          |
| TPMS Lamp Alert                                                                              | x             | x          |
| ABS Lamp Alert                                                                               | X             | X          |
| MIL Lamp Alert                                                                               | x             | x          |
| Emergency Assist Calling (eCall)                                                             | x             | x          |
| Call Center Assisted Vehicle Locator                                                         | x             | x          |
| Unlimited Online Vehicle Tracking                                                            | x             | X          |
| Remote Door Lock / Unlock                                                                    | x             | x          |
| Fleet Dashboard                                                                              | x             | X          |
| Fuel Monitoring                                                                              |               | x          |
| Excessive Speed Reporting / Alerts                                                           |               | x          |
| Landmarks (Geofencing)                                                                       |               | x          |
| Landmark Arrival & Departure Alerts                                                          |               | X          |
| Stop Reporting                                                                               |               | x          |
| History Reporting (2 minute intervals)                                                       |               | x          |
| Unauthorized Usage Reporting                                                                 |               | x          |
| Exception Reporting                                                                          |               | x          |
| Data Export API                                                                              |               | x          |
| Telemetry Report                                                                             |               | x          |
| Part Number                                                                                  | 999Q8HX111    | 999Q8HX222 |
| *One-Year Service / Renewable.                                                               |               |            |