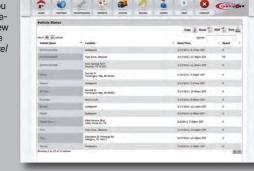

The **Status** page gives you instant details on the wherespeed and more.

abouts of your vehicles. View their current location, see their current mileage, travel

Need in-depth information

driver in your fleet? Fleet