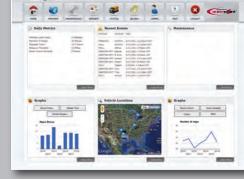

Get instant, real-time information about your fleet from any computer or mobile device.

The Fleet Tracker Home Screen is a dash board that provides a high-level summary about your entire fleet. Daily metrics and recent events give you up-to-date statistics about your fleet, while graph views provide details about total hours & distance driven. hours stopped, and so